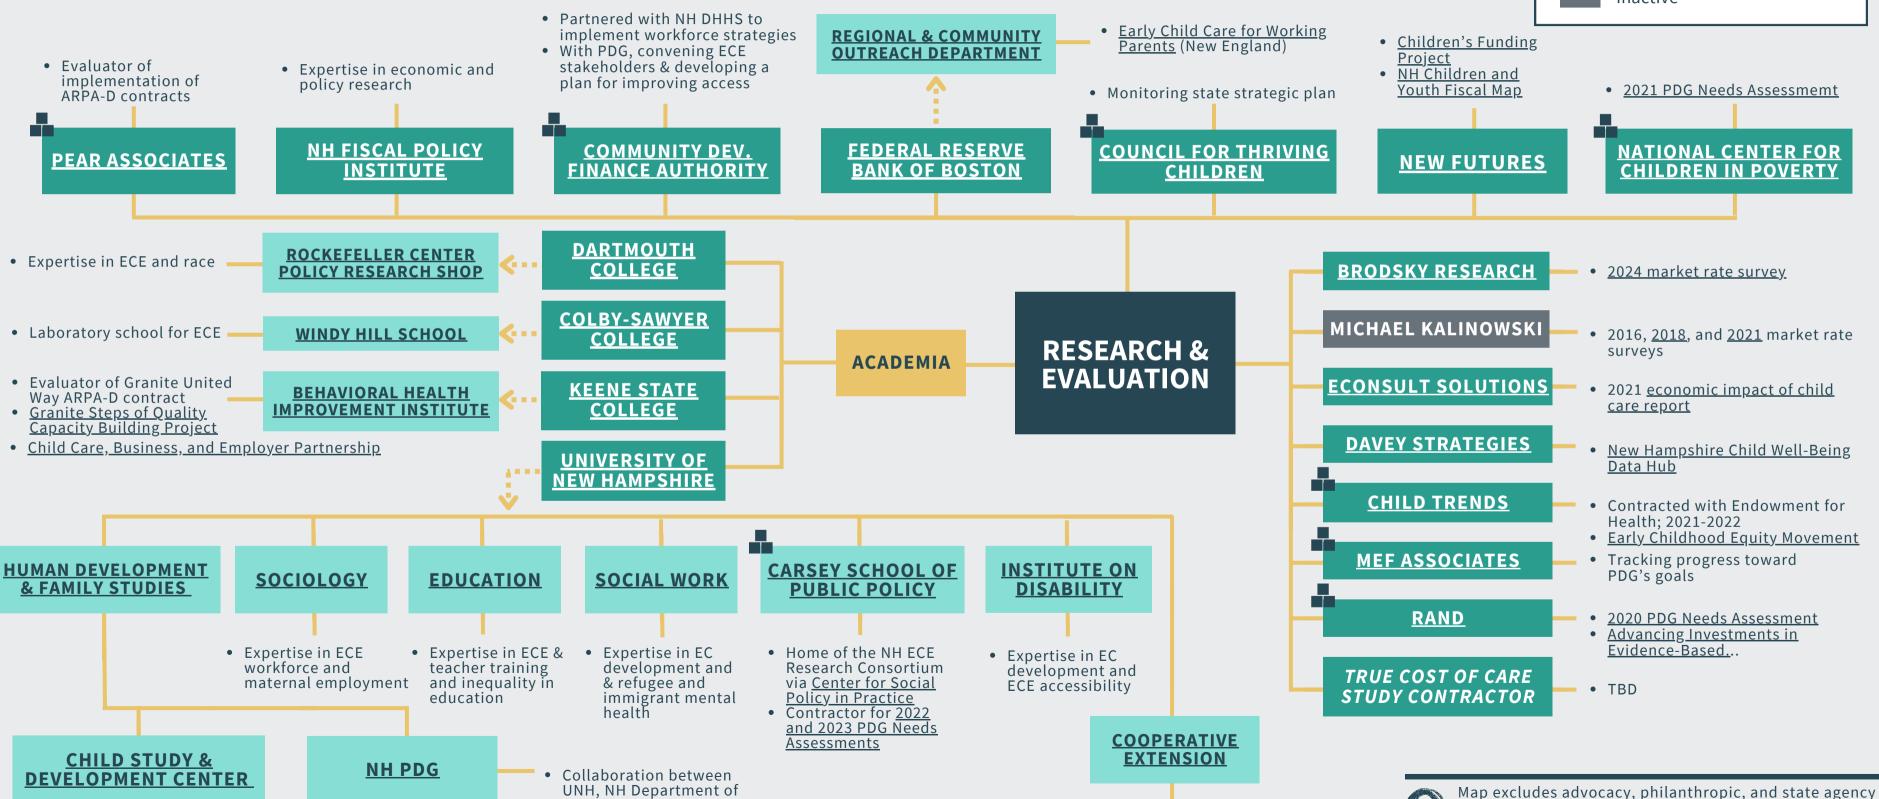

## NH ECE STAKEHOLDER MAP

Education, and NH

for Thriving Children

DHHS; supports Council

Laboratory school with both an ECE

mission and an academic mission

RESEARCH & EVALUATION

A shared & dynamic resource for understanding the state's ECE ecosystem

## **LEGEND**

**EC(E)** Early Childhood (Education)

PDG Preschool Development Grant

(Former) PDG contractor

Parent organization

Inactive

stakeholders, which are mapped separately. Contact

Jess.Carson@unh.edu with updates or for more info.